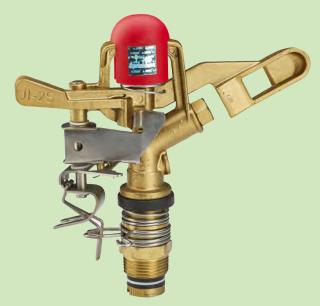

# JI - 2 PC Sprinkler

Germination Irrigation

Dust

Suppression

Full Coverage

Heap

Leaching

Pasture

Irrigation

Cooling

Field Crops

Animal Husbandry

Finger-Tip Adjustment User friendly, Stainless Steel fingertip adjustment to part circle mechanism

Stainless Steel Spindle, Fulcrum Pin Stainless steel spindle, fulcrum pin for improving life of sprinkler

### **Features & Benefits**

Heavy Duty Retraction Spring Stainless steel retraction spring maintains uniform rotation speed

Innovative Swing Arm Well balanced swing arm ensures smooth and uniform rotation

Hydrodynamically Designed Nozzles

Brass nozzles with hydrodynamically designed inner profile for precise jet and longer radius of throw

Equipped with Quality Washers

Special washers used to give uniform & hassle free rotation along with leakage prevention

#### **Additional Features**

- Part circle impact sprinkler
- Corrosion proof I-beam construction for added strength
- Easy to install and maintain
- Uniform precipitation rate
- Each batch is tested for stringent quality parameters

#### **Specification**

- Discharge: 22.2 to 31.9 lpm
- Wetted Radius: 14 to 15 m
- Operating Pressure: 2.5 to 4 Kg/cm<sup>2</sup>
- Inlet Connection: 3/4" male Threaded
- Usability: Quick Connect Assembly