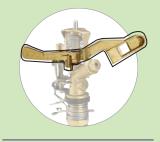

# JI - 2 PC Sprinkler

Germination Irrigation

Dust

Suppression

Full Coverage

Heap

Leaching

Pasture

Irrigation

Cooling

Field Crops

Animal Husbandry

Finger-Tip Adjustment User friendly, Stainless Steel fingertip adjustment to part circle mechanism

Stainless Steel Spindle, Fulcrum Pin Stainless steel spindle, fulcrum pin for improving life of sprinkler

### **Features & Benefits**

Heavy Duty Retraction Spring Stainless steel retraction spring maintains uniform rotation speed

Innovative Swing Arm Well balanced swing arm ensures smooth and uniform rotation

Hydrodynamically Designed Nozzles

Brass nozzles with hydrodynamically designed inner profile for precise jet and longer radius of throw

Equipped with Quality Washers

Special washers used to give uniform & hassle free rotation along with leakage prevention

#### **Additional Features**

- Part circle impact sprinkler
- Corrosion proof I-beam construction for added strength
- Easy to install and maintain
- Uniform precipitation rate
- Each batch is tested for stringent quality parameters

#### **Specification**

- Discharge: 22.2 to 31.9 lpm
- Wetted Radius: 14 to 15 m
- Operating Pressure: 2.5 to 4 Kg/cm<sup>2</sup>
- Inlet Connection: 3/4" male Threaded
- Usability: Quick Connect Assembly