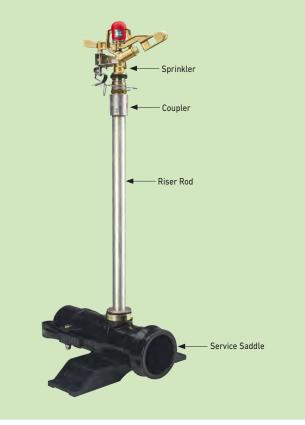

.5      | 24.9  | 28  |
|        | 3.0      | 27.7  | 28  |
|        | 3.5      | 29.6  | 28  |
|        | 4.0      | 31.9  | 28  |

#### Note:

10

- Sprinklers are tested under standard test conditions.
- P= Pressure; Q= Discharge; D = Diameter

#### **Ordering Specifications -**

| JI2SS | XX                     | XXX                  | Х                |
|-------|------------------------|----------------------|------------------|
|       | Nozzle size<br>(mm)x10 | Inlet Size<br>(inch) | Type of<br>inlet |
|       | 4.7 mm - 47            | 3/4" - 034           | Male - M         |
|       | 5.1 mm - 51            | 3/4 - 034            |                  |

Example: JI2SS47034M - This code represents JI 2 Sprinkler - part circle having nozzle size 4.7 mm

#### JI-2 Sprinkler Assembly